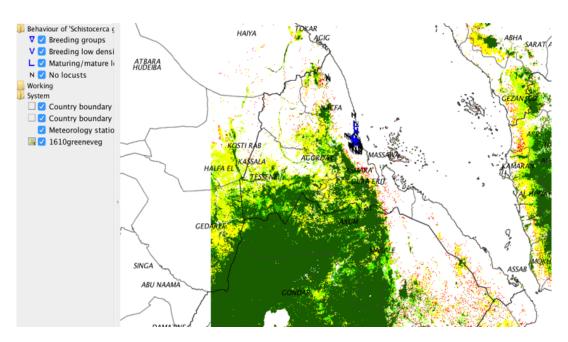

## DESERT LOCUST SITUATION DURING OCTOBER & FORECAST FOR NOVEMBER, 2016

Locust situation in Eritrea was improve significant during October. Isolated mature solitarious adults were present on the central coastal plains of the Red Sea between Sheib (1551N/3903E) and Mersa Gulbub (1633N/3908E). Groups of adults were seen laying at two locations in the last week of October2016. Survey was carried out during 27-31Oct,2016 in northern Red Sea coast of the country between Massawa and Karora. There was recent rainfall and vegetation condition started greening.

# **Weather and Ecological Conditions**

Favorable ecological conditions prevailed in winter breeding areas along Red Sea coast of the country. There was recent rain in the areas and vegetation condition started greening.

## **Locust situation**

Isolated mature solitarious adults were present on the central coastal plains of the Red Sea between Sheib (1551N/3903E) and Mersa Gulbub (1633N/3908E). Groups of adults were seen laying at two locations in the last week of the reporting month.